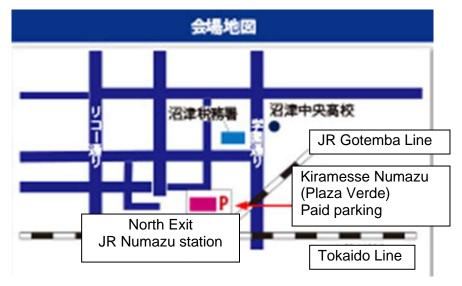

#### 2. Year-end Tax Adjustment Report Acceptance Starting!

(For final income tax returns for 2020 and accepting municipal taxes for 2021)

<u>Consultations Period</u>: Starting from 2/16th (Tue.) through 3/15th (Mon.) excepting Saturdays and Sundays.

#### **♦**Consulting Place: Numazu

- Time: From 9:00 am to 5:00 pm (Reception will be closed at 4:00pm)
- · Place: Kiramesse Numazu (Otemachi-cho, Numazu city)

#### Remarks:

- \*Consulting Place is at different from last year.
- \*Due to congestion, admission tickets are required.
- You can get it on site at the consultation building when you arrive, or you can get it using the Line application in advance.
- \*Due to the limited parking space, please try to use public transportation.
- \*Depending on Covid-19 situation, consultation office may need to be closed.