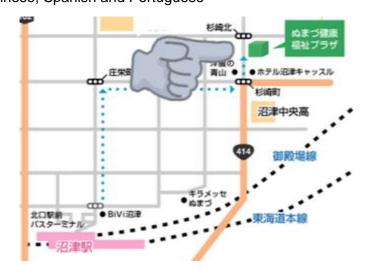

## Free consultation for Foreign Residents

Date January 31, 2021 (Sun.) 1:30p.m. - 4:00p.m. (Reception 1:00p.m. - 3:30p.m.)

Place Sun-Wel Numazu (Numazu shi Hinode cho1-15) 2F

Consultation content: Legal issues, labor problems, international marriage/divorce, the immigration procedures and administrative information

Counselor: Lawyer, administrative scrivener, labor and social security attorney, staff from city office Interpreters: English, Chinese, Spanish and Portuguese

Inquiry / appointment : Numazu City Hall Chiiki Jichi-ka Kokusai-gakari